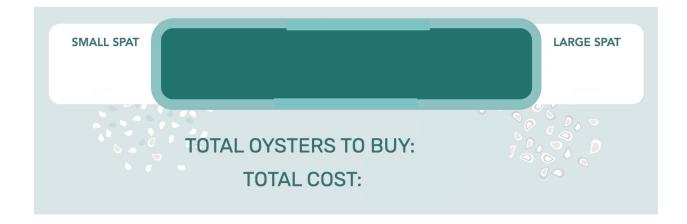

Draw your slider to show what size spat you chose. Write the number of small and large spat, the total number, and the total cost below.