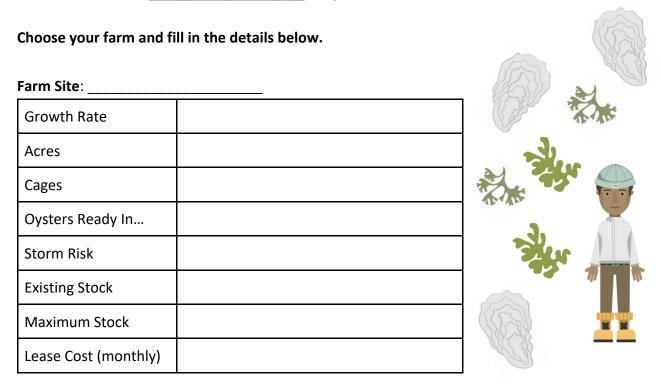

\_\_\_\_\_'s Oyster Farm Records 2023



### Equipment

|           | Choice (circle yours) | Monthly Cost | Annual Cost (monthly cost x 12) |
|-----------|-----------------------|--------------|---------------------------------|
| Cage      | Simple Cage 1000      |              |                                 |
|           | Big Ol' Reliable 2000 |              |                                 |
|           | Gunk-B-Gone 3000      |              |                                 |
| Sorter    | Yes / No              |              |                                 |
| Employees | 0 / 1 / 2 / 3         |              |                                 |
|           |                       | Total=       | Total=                          |

Draw your slider to show what size spat you chose. Write the number of small and large